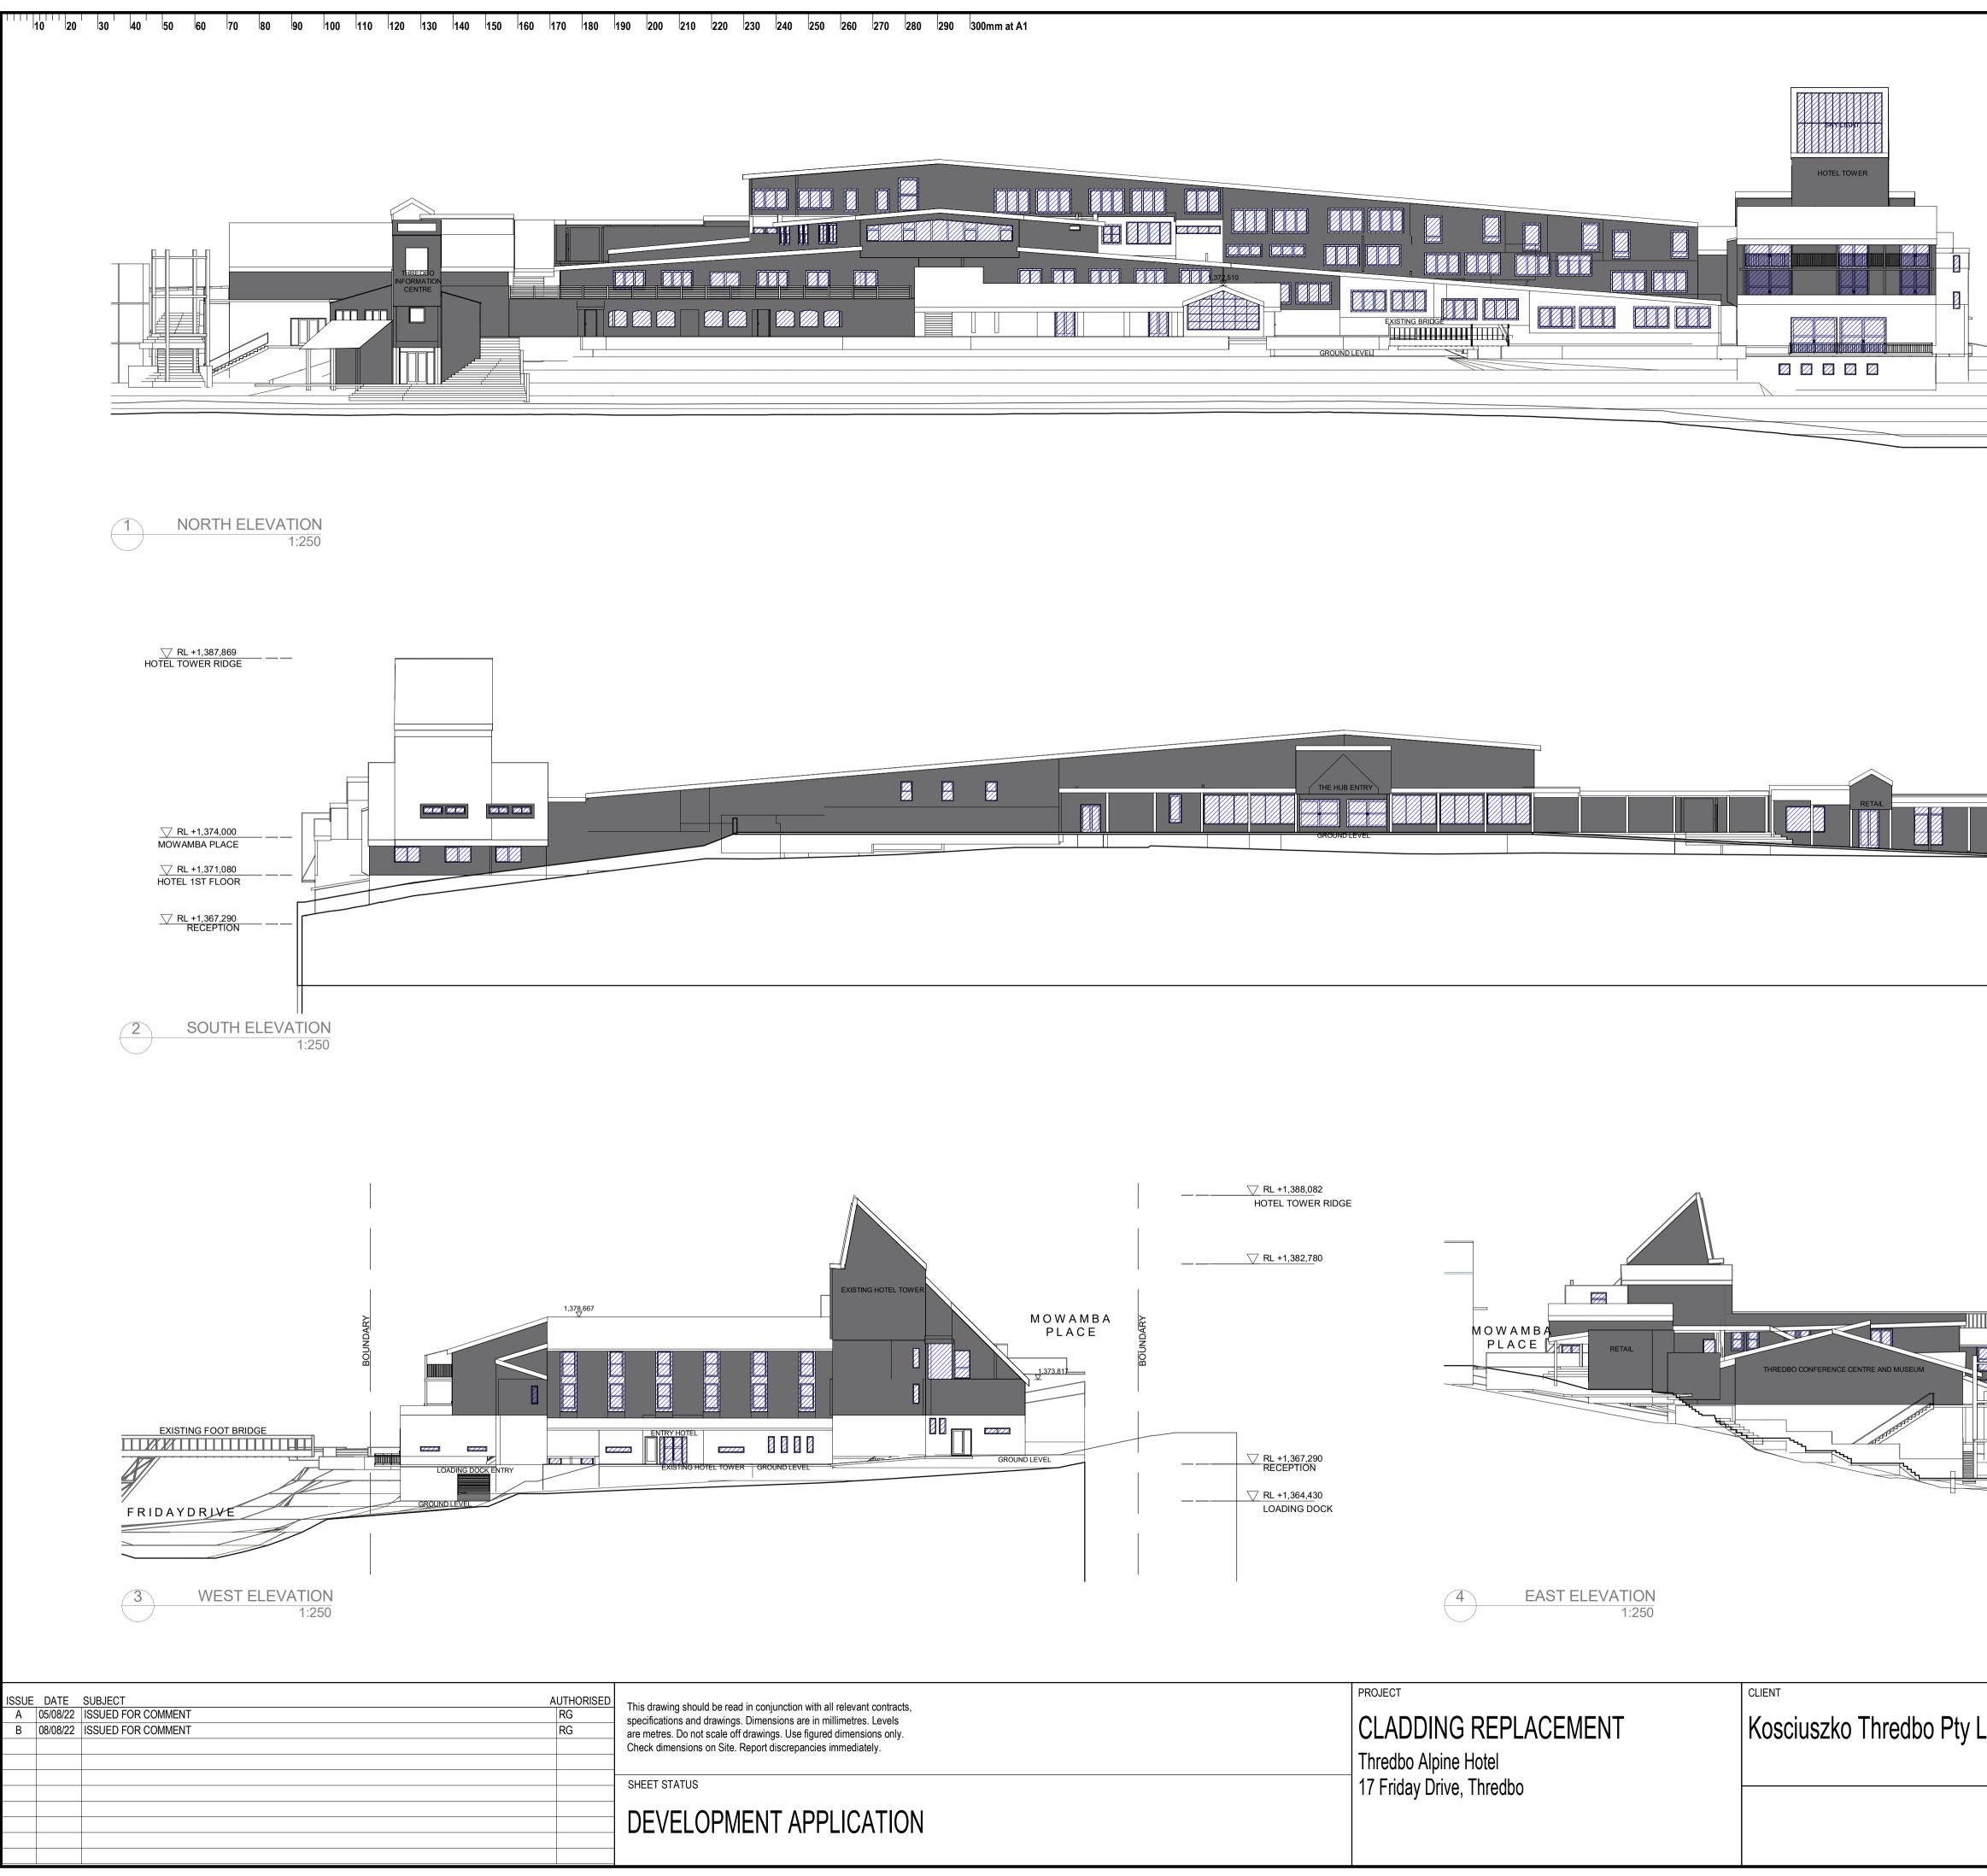

| Soumm at A1                                                                                               |                                                                                        |                                   |                                                                                                                                                                                                                                            |                                                                                                                                                                                                                                                                                                                                                                                                                                                                                                                       |
|-----------------------------------------------------------------------------------------------------------|----------------------------------------------------------------------------------------|-----------------------------------|--------------------------------------------------------------------------------------------------------------------------------------------------------------------------------------------------------------------------------------------|-----------------------------------------------------------------------------------------------------------------------------------------------------------------------------------------------------------------------------------------------------------------------------------------------------------------------------------------------------------------------------------------------------------------------------------------------------------------------------------------------------------------------|
|                                                                                                           |                                                                                        |                                   | ✓ RL +1,387,869         HOTEL TOWER RIDGE         KEY:         ✓ +1,373,860         HOTEL 2ND FLOOR         ✓ RL +1,371,080         HOTEL 1ST FLOOR         ✓ RL +1,367,290         RECEPTION         ✓ RL +1,367,290         FRIDAY DRIVE | REPLACE DETERIORATED EXISTING HARDWOOD<br>CLADDING AS NEEDED.<br>NEW HARDWOOD CLADDING SIMILAR TO<br>EXISTING EXTERNAL CLADDING.<br>EXTERNAL PAINT FINISH TO MATCH EXISTING<br>BASALT COLOUR.<br>• EXISTING WINDOWS LOCATED IN CLADDING<br>• IF WINDOW IS DAMAGED, EITHER REPAIR<br>INSITU OR REPLACE WITH NEW DOUBLE<br>GLAZED WINDOW.<br>• ACTION TO BE DETERMINED WHEN<br>CLADDING IS REMOVED.<br>*NEW WINDOWS WILL COMPLY WITH<br>AUSTRALIAN STANDARDS 3959<br>CONTRUCTION OF BUILDINGS BUSHFIRE-<br>PRONES AREAS |
|                                                                                                           |                                                                                        |                                   |                                                                                                                                                                                                                                            |                                                                                                                                                                                                                                                                                                                                                                                                                                                                                                                       |
| M O W A M B A<br>P L A C E<br>GROUND LEVEL<br>GROUND LEVEL<br>RL +1,382,780<br>RL +1,367,290<br>RECEPTION |                                                                                        |                                   | BO INFORMATION CENTRE                                                                                                                                                                                                                      | RL +1,387,869<br>HOTEL TOWER RIDGI<br>RL +1,378,667<br>RL +1,374,409                                                                                                                                                                                                                                                                                                                                                                                                                                                  |
| \ \ RL +1,364,430<br>LOADING DOCK                                                                         | EAST ELEVATION<br>1:250  PROJECT  PROJECT  Prode Alpine Hotel 17 Friday Drive, Thredbo | CLIENT Kosciuszko Thredbo Pty Ltd | architects Daniel Beekwilder 6192<br>63 Myrtle Street<br>Chippendale NSW 2008<br>Sydney Australia                                                                                                                                          | PRIDAYDRIVE         DRAWN BY       SCALE         SHEET SIZE       ORIGIN DATE         RG       1:250       01/08/22         DESCRIPTION       ELEVATIONS                                                                                                                                                                                                                                                                                                                                                              |